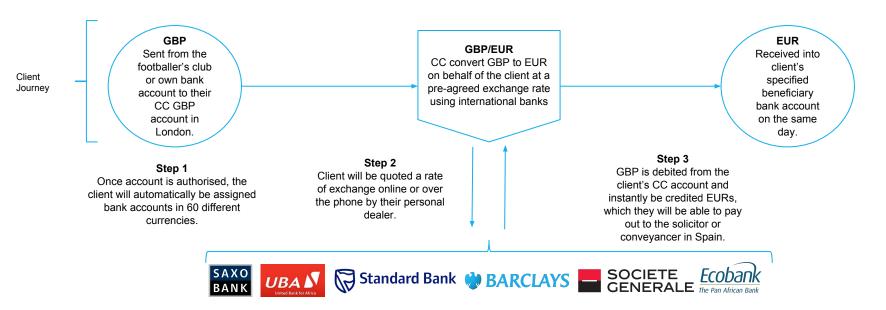

# Client Example: GBP to EUR same day transfer...

Spanish football professional receiving GBP locally wishing to repatriate funds back to Spain in EUR for a property purchase

In this case Complete Currency would onboard the football professional as its client and they will be assigned a personal dealer.

The dealer will guide them to execute the transaction over the phone or online, Our pricing engine will automatically aggregate the best rates available from the market and pass them through to the customer from one source.