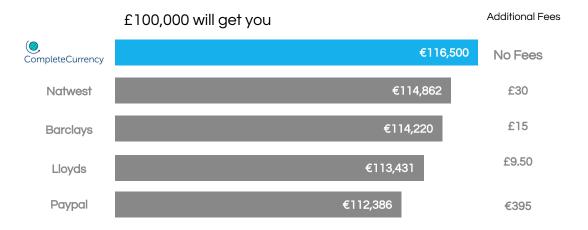

## Why use a specialist instead of a bank?

These exchange rates were obtained at 2:35pm on 5th January 2017. They are based on sending an international money transfer of £100,000 in €s as quickly as possible. Results have been ranked by the amount you would receive not including any additional fees.