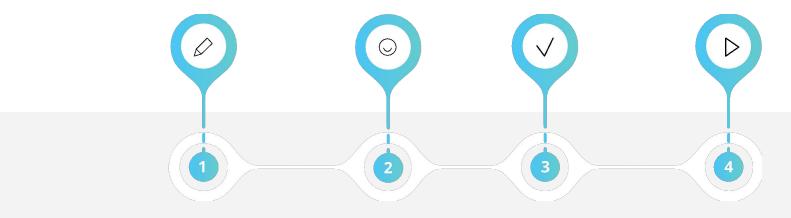

## The Complete Process...

#### Register

Once forms are completed it takes no more than 72 hrs to have an account set up and ready to use.

#### Instruct Payment

Secure the currency you require at a pre-agreed rate of exchange along with instructions of where you want your payment delivered.

#### Settlement

Fund your transactions by sending the currency you hold to your Complete Currency safeguarding customer account.

#### Completion

Once your funds are received, the outgoing payment is released according to your instructions.