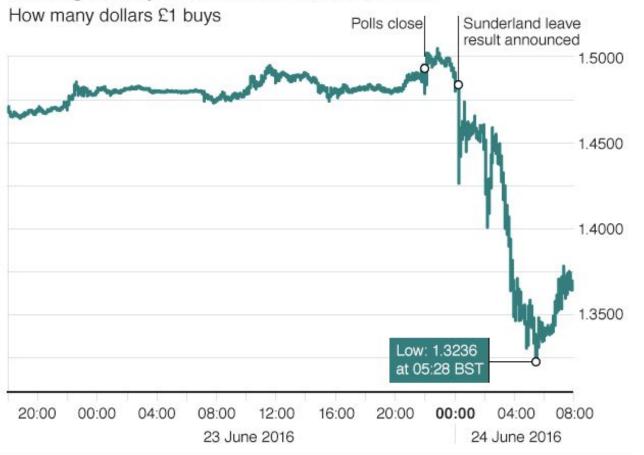

**CURRENCIES** 

RECEIVE

**CURRENCIES** 

**BREXIT:** 

GBP fell 12%

vs USD

Source: Bloomberg

BBC

SNB:

EUR fell

40% vs CHF

One of the UK's leading independent fully integrated foreign exchange and international payment providers

Headquartered in London, with 8 offices across the UK and USA

Regulated in the UK by the FCA as an authorised payments institution and passported across the EEA